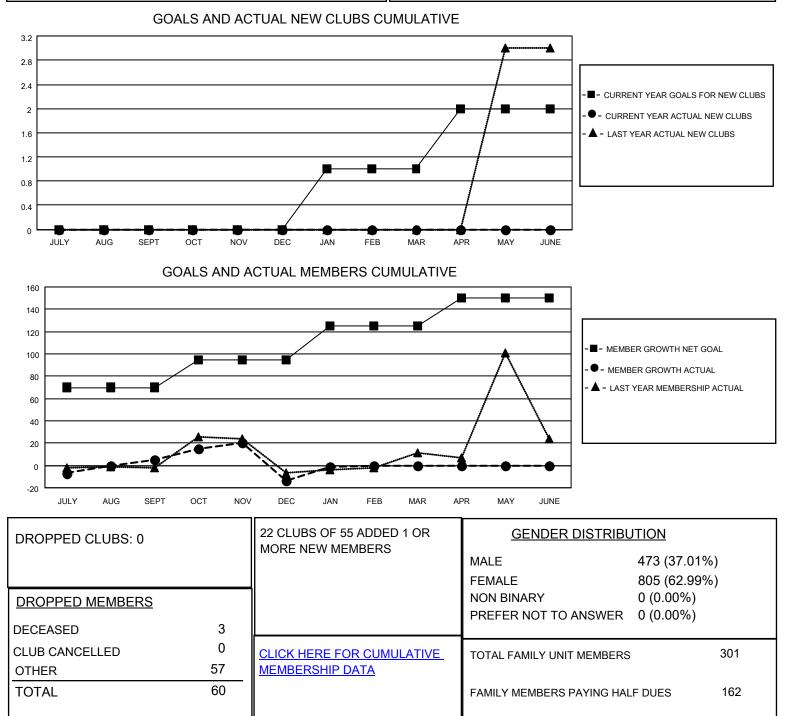

## MONTHLY MEMBERSHIP PROGRESS REPORT

## LOCATION TURKEY

District 118 Y

Results as of: 1/31/2023

| Clubs                 |               |           |               | Members               |                          |                         |                                                    |
|-----------------------|---------------|-----------|---------------|-----------------------|--------------------------|-------------------------|----------------------------------------------------|
| RESULTS FOR 2022-2023 |               |           |               | RESULTS FOR 2022-2023 |                          |                         |                                                    |
| QUARTER               | NEW CLUB GOAL | NEW CLUBS | DROPPED CLUBS | QUARTER               | EMBER GROWTH NET<br>GOAL | MEMBER GROWTH<br>ACTUAL | DROPPED<br>MEMBERS ACTUAL<br>(including transfers) |
| JULY/AUG/SEPT         | 0             | 0         | 0             | JULY/AUG/SEPT         | г 70                     | 19                      | 11                                                 |
| OCT/NOV/DEC           | 0             | 0         | 0             | OCT/NOV/DEC           | 25                       | 34                      | 49                                                 |
| JAN/FEB/MAR           | 1             | 0         | 0             | JAN/FEB/MAR           | 30                       | 16                      | 0                                                  |
| APR/MAY/JUNE          | 1             | 0         | 0             | APR/MAY/JUNE          | 25                       | 0                       | 0                                                  |